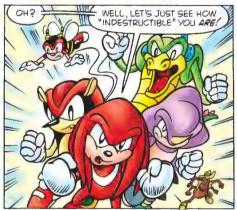

Still, history has a knack for refreshing the memories of those who fail to heed its lessons.

And that is where our story begins...

"WHICH IS MORE IMPORTANT? YOUR FRIENOS...OR THE THREAT TO THE FLOATING ISLAND?